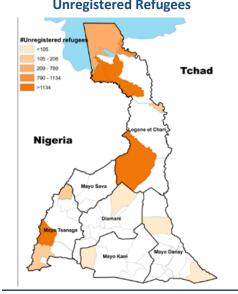

#### **Population Distribution by Department**

| I .                |             |
|--------------------|-------------|
| Department         | Individuals |
| Logone-Et-Chari    | 11,883      |
| Mayo-Tsanaga       | 2,727       |
| Mayo-Danay         | 156         |
| Diamaré            | 101         |
| Mayo-Kani          | 4           |
| Mayo-Sava          | -           |
| <b>Grand Total</b> | 14,871      |