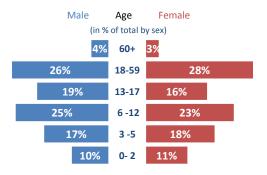

# Displacement Tracking Matrix (DTM)

Cameroon



Round 4—August 2016

#### **Displacement Overview**



**228,109** Individuals 42,426 Households

#### **Displaced Individuals:**



**181,215** IDPs (79%)

14,871 Unregistered Refugees (7%)

**32,023** Returnees (14%)

#### **Demographics**









**Average Household Size** 

### **Age/Gender Distribution**







#### **Population Distribution by Department**

## **Unregistered Refugees**



| Department         | Individuals |
|--------------------|-------------|
| Logone-Et-Chari    | 91,131      |
| Mayo-Sava          | 45,386      |
| Mayo-Tsanaga       | 24,258      |
| Mayo-Danay         | 15,247      |
| Diamaré            | 4,898       |
| Mayo-Kani          | 295         |
| <b>Grand Total</b> | 181,215     |



| I .                |             |
|--------------------|-------------|
| Department         | Individuals |
| Logone-Et-Chari    | 11,883      |
| Mayo-Tsanaga       | 2,727       |
| Mayo-Danay         | 156         |
| Diamaré            | 101         |
| Mayo-Kani          | 4           |
| Mayo-Sava          | -           |
| <b>Grand Total</b> | 14,871      |

# <143