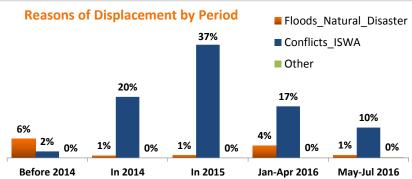

# Displacement Tracking Matrix (DTM)

Cameroon



Round 4—August 2016

#### **Displacement Overview**



**228,109** Individuals 42,426 Households

#### **Displaced Individuals:**



**181,215** IDPs (79%)

14,871 Unregistered Refugees (7%)

**32,023** Returnees (14%)

#### **Demographics**









**Average Household Size** 

### **Age/Gender Distribution**







#### **Population Distribution by Department**

## **Unregistered Refugees**



| Department         | Individuals |
|--------------------|-------------|
| Logone-Et-Chari    | 91,131      |
| Mayo-Sava          | 45,386      |
| Mayo-Tsanaga       | 24,258      |
| Mayo-Danay         | 15,247      |
| Diamaré            | 4,898       |
| Mayo-Kani          | 295         |
| <b>Grand Total</b> | 181,215     |



| I .                |             |
|--------------------|-------------|
| Department         | Individuals |
| Logone-Et-Chari    | 11,883      |
| Mayo-Tsanaga       | 2,727       |
| Mayo-Danay         | 156         |
| Diamaré            | 101         |
| Mayo-Kani          | 4           |
| Mayo-Sava          | -           |
| <b>Grand Total</b> | 14,871      |

# <143 144