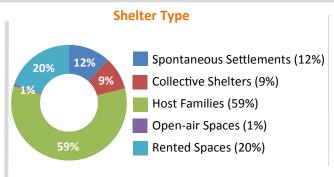

# Displacement Tracking Matrix (DTM)

Cameroon



Round 4—August 2016

#### **Displacement Overview**



**228,109** Individuals 42,426 Households

#### **Displaced Individuals:**



**181,215** IDPs (79%)

14,871 Unregistered Refugees (7%)

**32,023** Returnees (14%)

#### **Demographics**









**Average Household Size** 

### **Age/Gender Distribution**







#### **Population Distribution by Department**

## **Unregistered Refugees**



| Department         | Individuals |
|--------------------|-------------|
| Logone-Et-Chari    | 91,131      |
| Mayo-Sava          | 45,386      |
| Mayo-Tsanaga       | 24,258      |
| Mayo-Danay         | 15,247      |
| Diamaré            | 4,898       |
| Mayo-Kani          | 295         |
| <b>Grand Total</b> | 181,215     |



| I .                |             |
|--------------------|-------------|
| Department         | Individuals |
| Logone-Et-Chari    | 11,883      |
| Mayo-Tsanaga       | 2,727       |
| Mayo-Danay         | 156         |
| Diamaré            | 101         |
| Mayo-Kani          | 4           |
| Mayo-Sava          | -           |
| <b>Grand Total</b> | 14,871      |

# <143 14