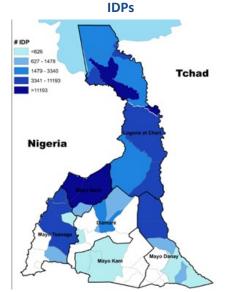

#### **Population Distribution by Department**

## **Unregistered Refugees**

| Department         | Individuals |
|--------------------|-------------|
| Logone-Et-Chari    | 91,131      |
| Mayo-Sava          | 45,386      |
| Mayo-Tsanaga       | 24,258      |
| Mayo-Danay         | 15,247      |
| Diamaré            | 4,898       |
| Mayo-Kani          | 295         |
| <b>Grand Total</b> | 181,215     |