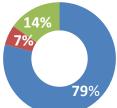

#### **Displaced Individuals:**

**181,215** IDPs (79%)

14,871 Unregistered Refugees (7%)

**32,023** Returnees (14%)