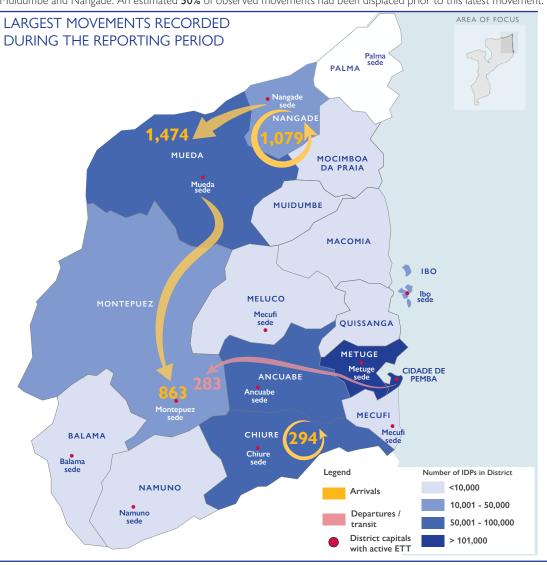

ETT Report: No. 113/04 - 10 August 2021

During the reporting period (04 to 10 August 2021), a total of 145 movements were recorded - 128 arrivals (5,484 individuals), 14 departures (736 individuals), and 3 transits (102 individuals). The largest arrivals were recorded in Mueda (1,878 individuals), Nangade (1,079 individuals), Montepuez (1,067 individuals), Cidade de Pemba (628 individuals), Ibo (265 individuals), Metuge (184 individuals), and Chiure (120 individuals). Records note 802 individual movements originating from Palma district. Half of the population (50%) were displaced for the first time following attacks in Muidumbe and Nangade. An estimated 50% of observed movements had been displaced prior to this latest movement.

# DISPLACEMENT FLOWS BY DISTRICTS (ARRIVALS)