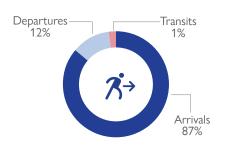

#### TYPE OF MOVEMENTS

ETT Report: No. 113/04 - 10 August 2021

During the reporting period (04 to 10 August 2021), a total of 145 movements were recorded - 128 arrivals (5,484 individuals), 14 departures (736 individuals), and 3 transits (102 individuals). The largest arrivals were recorded in Mueda (1,878 individuals), Nangade (1,079 individuals), Montepuez (1,067 individuals), Cidade de Pemba (628 individuals), Ibo (265 individuals), Metuge (184 individuals), and Chiure (120 individuals). Records note 802 individual movements originating from Palma district. Half of the population (50%) were displaced for the first time following attacks in Muidumbe and Nangade. An estimated 50% of observed movements had been displaced prior to this latest movement.