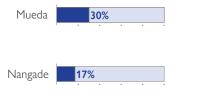

## MAIN ARRIVAL DISTRICTS

Mtwara (Tanzânia): 204

From Mocimboa Da Praia: 181

From Chiure: 9

-From Quissanga: 1

-From Meluco: 13

-From Macomia (Chai): 13

Cidade De Pemba: 409