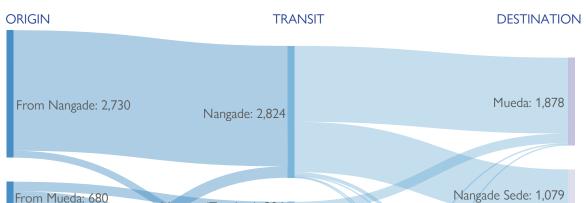

# DISPLACEMENT FLOWS BY DISTRICTS (ARRIVALS)

ETT Report: No. 113/04 - 10 August 2021

During the reporting period (04 to 10 August 2021), a total of 145 movements were recorded - 128 arrivals (5,484 individuals), 14 departures (736 individuals), and 3 transits (102 individuals). The largest arrivals were recorded in Mueda (1,878 individuals), Nangade (1,079 individuals), Montepuez (1,067 individuals), Cidade de Pemba (628 individuals), Ibo (265 individuals), Metuge (184 individuals), and Chiure (120 individuals). Records note 802 individual movements originating from Palma district. Half of the population (50%) were displaced for the first time following attacks in Muidumbe and Nangade. An estimated 50% of observed movements had been displaced prior to this latest movement.