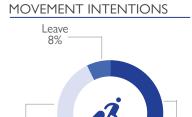

GINATED FROM **PALMA** 

49%

ARE CHILDREN

# MAIN REPORTED NEEDS







58%

OF THE REPORTED IDPs ARE LIVING WITH THE HOST COMMUNITY

244 FI DFRI Y WFRE REPORTED. REPRESENTING THE LARGEST **VULNERABLE GROUP** 

Women

29%







# MEANS OF DISPLACEMENT



## **DEMOGRAPHICS**



#### MAIN DISTRICTS OF ORIGIN







# REASON OF DISPLACEMENT







Montepuez: 1,067

Namuno: 45

Meluco: 31

Metuge: 184

Ancuabe: 67

#### TYPE OF MOVEMENTS



### NUMBER OF TIMES IDPs HAVE BEEN DISPLACED



# DISPLACEMENT FLOWS BY DISTRICTS (ARRIVALS)



## MAIN ARRIVAL DISTRICTS







Mtwara (Tanzânia): 204

From Mocimboa Da Praia: 181

From Chiure: 9

-From Quissanga: 1

-From Meluco: 13

-From Macomia (Chai): 13



Cidade De Pemba: 409

Montepuez: 256







Don't know

26%

# SAFETY OF ROADS

Montepuez















Stay 66%





# ABOUT THE EMERGENCY TRACKING TOOL (ETT)

Due to the volume and fluidity of population movements in Cabo Delgado, IOM's Displacement Tracking Matrix (DTM) rolled out its Emergency Tracking Tool (ETT) methodology in key areas presenting rapid and important movements of populations, in order to ensure the tracking of population on the move and to identify areas of displacement and settlements, and support the identification of critical needs. Mapping displacement trends on a weekly basis complements the information obtained through other activities of the DTM data collection in the country.

The objective of the Emergency Tracking Tool (ETT) is to collect information on large and sudden population movements. Findings from the Emergency Tracking tool aim to provide