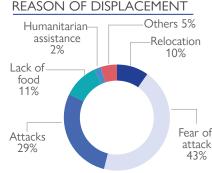

# REASON OF DISPLACEMENT

Montepuez: 1,067

Namuno: 45

Meluco: 31

Metuge: 184

Ancuabe: 67