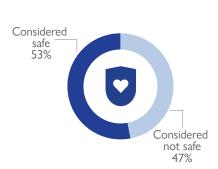

RIGINATED FROM **PALMA** 

49%

ARE CHILDREN

# MAIN REPORTED NEEDS







58%

OF THE REPORTED IDPs ARE LIVING WITH THE HOST COMMUNITY

244 FI DFRI Y WFRE REPORTED. REPRESENTING THE LARGEST **VULNERABLE GROUP** 

Women

29%







# MEANS OF DISPLACEMENT



## **DEMOGRAPHICS**



#### MAIN DISTRICTS OF ORIGIN







# REASON OF DISPLACEMENT







Montepuez: 1,067

Namuno: 45

Meluco: 31

Metuge: 184

Ancuabe: 67

#### TYPE OF MOVEMENTS



### NUMBER OF TIMES IDPs HAVE BEEN DISPLACED



# DISPLACEMENT FLOWS BY DISTRICTS (ARRIVALS)



## MAIN ARRIVAL DISTRICTS







Mtwara (Tanzânia): 204

From Mocimboa Da Praia: 181

From Chiure: 9

-From Quissanga: 1

-From Meluco: 13

-From Macomia (Chai): 13



Cidade De Pemba: 409

Montepuez: 256







Don't know

26%

# SAFETY OF ROADS

Montepuez















Stay 66%





# ABOUT THE EMERGENCY TRACKING TOOL (ETT)

Due to the volume and fluidity of population movements in Cabo Delgado, IOM's Displacement Tracking Matrix (DTM) rolled out its Emergency Tracking Tool (ETT) methodology in key areas presenting rapid and important movements of populations, in order to ensure the tracking of population on the move and to identify areas of displacement and settlements, and support the identification of critical needs. Mapping displacement trends on a weekly basis complements the information obtained through other activities of the DTM data collection in the country.

The objective of the Emergency Tracking Tool (ETT) is to collect information on large and sudden population movements. Findings from the Emergency Tracking tool aim to provid