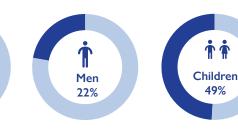

## **DEMOGRAPHICS**

**KEY FIGURES** 

6,322

PEOPLE ON THE MOVE **DURING THE** REPORTING PERIOD

14%

OF THE IDP MOVEMENTS

ORIGINATED FROM **PALMA** 

49%

ARE CHILDREN