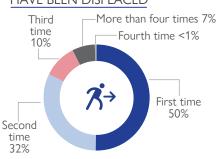

### NUMBER OF TIMES IDPs HAVE BEEN DISPLACED

ETT Report: No. 113/04 - 10 August 2021

During the reporting period (04 to 10 August 2021), a total of 145 movements were recorded - 128 arrivals (5,484 individuals), 14 departures (736 individuals), and 3 transits (102 individuals). The largest arrivals were recorded in Mueda (1,878 individuals), Nangade (1,079 individuals), Montepuez (1,067 individuals), Cidade de Pemba (628 individuals), Ibo (265 individuals), Metuge (184 individuals), and Chiure (120 individuals). Records note 802 individual movements originating from Palma district. Half of the population (50%) were displaced for the first time following attacks in Muidumbe and Nangade. An estimated 50% of observed movements had been displaced prior to this latest movement.