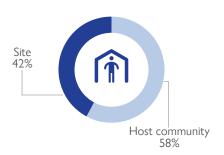

# MAIN REPORTED NEEDS

58%

OF THE REPORTED IDPs ARE LIVING WITH THE HOST COMMUNITY

244 FI DFRI Y WFRE REPORTED. REPRESENTING THE LARGEST **VULNERABLE GROUP** 

Women

29%