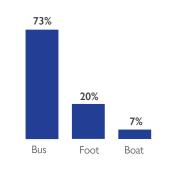

de (1,079 individuals), Montepuez (1,067 individuals), Cidade de Pemba (628 individuals), Ibo (265 individuals), Metuge (184 individuals), and Chiure (120 individuals). Records note 802 individual movements originating from Palma district. Half of the population (50%) were displaced for the first time following attacks in Muidumbe and Nangade. An estimated 50% of observed movements had been displaced prior to this latest movement.



**KEY FIGURES** 

6,322

PEOPLE ON THE MOVE **DURING THE** REPORTING PERIOD

14%

OF THE IDP MOVEMENTS

ORIGINATED FROM **PALMA** 

49%

ARE CHILDREN

# MAIN REPORTED NEEDS







58%

OF THE REPORTED IDPs ARE LIVING WITH THE HOST COMMUNITY

244 FI DFRI Y WFRE REPORTED. REPRESENTING THE LARGEST **VULNERABLE GROUP** 

Women

29%







# MEANS OF DISPLACEMENT



## **DEMOGRAPHICS**



#### MAIN DISTRICTS OF ORIGIN







# REASON OF DISPLACEMENT







Montepuez: 1,067

Namuno: 45

Meluco: 31

Metuge: 184

Ancuabe: 67

#### TYPE OF MOVEMENTS



### NUMBER OF TIMES IDPs HAVE BEEN DISPLACED



# DISPLACEMENT FLOWS BY DISTRICTS (ARRIVALS)



## MAIN ARRIVAL DISTRICTS







Mtwara (Tanzânia): 204

From Mocimboa Da Praia: 181

From Chiure: 9

-From Quissanga: 1

-From Meluco: 13

-From Macomia (Chai): 13



Cidade De Pemba: 409

Montepuez: 256







Don't know

26%

# SAFETY OF ROADS

Montepuez















Stay 66%





# ABOUT THE EMERGENCY TRACKING TOOL (ETT)

Due to the volume and fluidity of population movements in Cabo Delgado, IOM's Displacement Tracking Matrix (DTM) rolled out its Emergency Tracking Tool (ETT) methodology in key areas pre