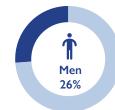

#### **KEY FIGURES**

52,648

PEOPLE ON THE MOVE DURING THE REPORTING PERIOD

43%

OF THE IDPs REPORTED ARE CHILDREN

653

UNACCOMPANIED/ SEPARATED CHILDREN

83%

#### **DEMOGRAPHICS**

**PALMA CRISIS** 