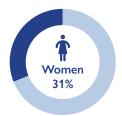

#### **KEY FIGURES**

52,648

PEOPLE ON THE MOVE DURING THE REPORTING PERIOD

43%

OF THE IDPs REPORTED ARE CHILDREN

653

UNACCOMPANIED/ SEPARATED CHILDREN

83%

#### **DEMOGRAPHICS**

**PALMA CRISIS** 