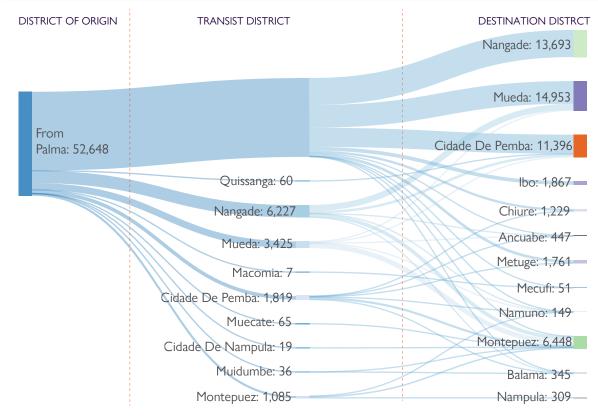

ETT Report: No. 84/ 27 March - 18 May 2021 17:00h

Following the recent attacks in Palma Sede, DTM teams in Nangade, Mueda, Montepuez, Mecufi, Ibo and Pemba districts continue to register significant rise in IDP arrivals since 27 March. On the 18th of May 2021, an estimated number of 859 IDPs were registered in the receiving districts bringing the total number of IDPs to **52,648** people who have been displaced from Palma. IDPs continue to arrive in Nangade on foot and by bus from Nangade to Mueda, Montepuez, and Pemba.

## DISPLACEMENT FLOWS BY DISTRICTS (ARRIVALS)