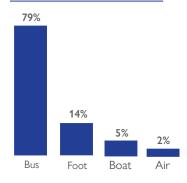

significant rise in IDP arrivals since 27 March. On the 18th of May 2021, an estimated number of 859 IDPs were registered in the receiving districts bringing the total number of IDPs to **52,648** people who have been displaced from Palma. IDPs continue to arrive in Nangade on foot and by bus from Nangade to Mueda, Montepuez, and Pemba.

For live update, click here



#### **KEY FIGURES**

52,648

PEOPLE ON THE MOVE DURING THE REPORTING PERIOD

43%

OF THE IDPs REPORTED ARE CHILDREN

653

UNACCOMPANIED/ SEPARATED CHILDREN

83%

OF THE REPORTED IDPs ARE LIVING WITHIN HOST COMMUNITIES

1,716

ELDERLY WERE
REPORTED,
REPRESENTING
THE LARGEST
VULNERABLE GROUP

#### **DEMOGRAPHICS**







**PALMA CRISIS** 

#### MAIN REPORTED NEEDS







# MAIN ARRIVAL DISTRICTS



### MEANS OF DISPLACEMENT



#### LOCALITY OF ORIGIN







## ABOUT THE EMERGENCY TRACKING TOOL

The objective of the Emergency Tracking Tool (ETT) is to collect information on large and sudden population movements, and to provide support to the Government and th humanitarian community by disseminating data on IDPs for ensuring effective humanitarian response to the affected population. Emergency tracking teams and enumerators are deployed to Cidade de Pemba, Mueda, Meluco, Nangade, Montepuez, Ancuabe, Namuno, Balama, Chiure, Ibo, Metuge and Mecufi districts to collect data on displacement movements on a daily basis.

#### VULNERABILITY BY POSTO OF ARRIVAL

| District        | Posto             | Unaccompanied<br>/Separated<br>Children | Pregnant<br>Women | Ederly | Person w/<br>disability |
|-----------------|----