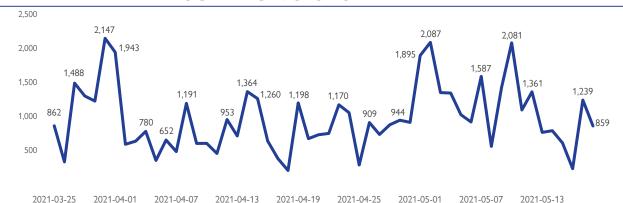

ETT Report: No. 84/ 27 March - 18 May 2021 17:00h

Following the recent attacks in Palma Sede, DTM teams in Nangade, Mueda, Montepuez, Mecufi, Ibo and Pemba districts continue to register significant rise in IDP arrivals since 27 March. On the 18th of May 2021, an estimated number of 859 IDPs were registered in the receiving districts bringing the total number of IDPs to **52,648** people who have been displaced from Palma. IDPs continue to arrive in Nangade on foot and by bus from Nangade to Mueda, Montepuez, and Pemba.

## DEMOGRAPHIC EVOLUTION PER DAY