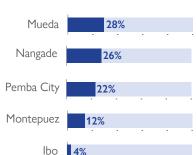

istricts continue to register significant rise in IDP arrivals since 27 March. On the 18th of May 2021, an estimated number of 859 IDPs were registered in the receiving districts bringing the total number of IDPs to **52,648** people who have been displaced from Palma. IDPs continue to arrive in Nangade on foot and by bus from Nangade to Mueda, Montepuez, and Pemba.

For live update, click here



#### **KEY FIGURES**

52,648

PEOPLE ON THE MOVE DURING THE REPORTING PERIOD

43%

OF THE IDPs REPORTED ARE CHILDREN

653

UNACCOMPANIED/ SEPARATED CHILDREN

83%

OF THE REPORTED IDPs ARE LIVING WITHIN HOST COMMUNITIES

1,716

ELDERLY WERE
REPORTED,
REPRESENTING
THE LARGEST
VULNERABLE GROUP

#### **DEMOGRAPHICS**







**PALMA CRISIS** 

#### MAIN REPORTED NEEDS







# MAIN ARRIVAL DISTRICTS



### MEANS OF DISPLACEMENT



#### LOCALITY OF ORIGIN







## ABOUT THE EMERGENCY TRACKING TOOL

The objective of the Emergency Tracking Tool (ETT) is to collect information on large and sudden population movements, and to provide support to the Government and th humanitarian community by disseminating data on IDPs for ensuring effective humanitarian response to the affected population. Emergency tracking teams and enumerators are deployed to Cidade de Pemba, Mueda, Meluco, Nangade, Montepuez, Ancuabe, Namuno, Balama, Chiure, Ibo, Metuge and Mecufi districts to collect data on displacement movements on a daily basis.

#### VULNERABILITY BY POSTO OF ARRIVAL

| District        | Posto             | Unaccompanied<br>/Separated<br>Children | Pregnant<br>Women | Ederly | Person w/<br>disabil