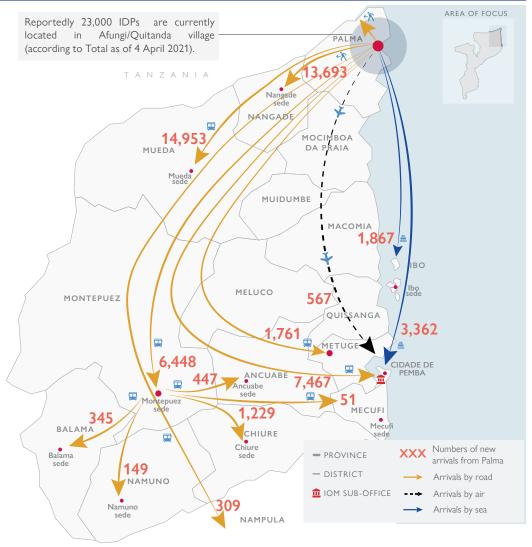

ETT Report: No. 84/ 27 March - 18 May 2021 17:00h

Following the recent attacks in Palma Sede, DTM teams in Nangade, Mueda, Montepuez, Mecufi, Ibo and Pemba districts continue to register significant rise in IDP arrivals since 27 March. On the 18th of May 2021, an estimated number of 859 IDPs were registered in the receiving districts bringing the total number of IDPs to **52,648** people who have been displaced from Palma. IDPs continue to arrive in Nangade on foot and by bus from Nangade to Mueda, Montepuez, and Pemba.

# MAIN ARRIVAL DISTRICTS