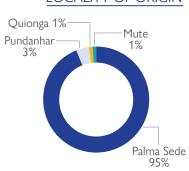

rivals since 27 March. On the 18th of May 2021, an estimated number of 859 IDPs were registered in the receiving districts bringing the total number of IDPs to **52,648** people who have been displaced from Palma. IDPs continue to arrive in Nangade on foot and by bus from Nangade to Mueda, Montepuez, and Pemba.

For live update, click here



#### **KEY FIGURES**

52,648

PEOPLE ON THE MOVE DURING THE REPORTING PERIOD

43%

OF THE IDPs REPORTED ARE CHILDREN

653

UNACCOMPANIED/ SEPARATED CHILDREN

83%

OF THE REPORTED IDPs ARE LIVING WITHIN HOST COMMUNITIES

1,716

ELDERLY WERE
REPORTED,
REPRESENTING
THE LARGEST
VULNERABLE GROUP

#### **DEMOGRAPHICS**







**PALMA CRISIS** 

#### MAIN REPORTED NEEDS







# MAIN ARRIVAL DISTRICTS



### MEANS OF DISPLACEMENT



#### LOCALITY OF ORIGIN







## ABOUT THE EMERGENCY TRACKING TOOL

The objective of the Emergency Tracking Tool (ETT) is to collect information on large and sudden population movements, and to provide support to the Government and th humanitarian community by disseminating data on IDPs for ensuring effective humanitarian response to the affected population. Emergency tracking teams and enumerators are deployed to Cidade de Pemba, Mueda, Meluco, Nangade, Montepuez, Ancuabe, Namuno, Balama, Chiure, Ibo, Metuge and Mecufi districts to collect data on displacement movements on a daily basis.

#### VULNERABILITY BY POSTO OF ARRIVAL

| District        | Posto             | Unaccompanied<br>/Separated<br>Children | Pregnant<br>Women | Ederly | Person w/<br>disability |
|-----------------|-------------------|-----------