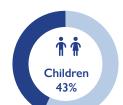

#### **KEY FIGURES**

52,648

PEOPLE ON THE MOVE DURING THE REPORTING PERIOD

43%

OF THE IDPs REPORTED ARE CHILDREN

653

UNACCOMPANIED/ SEPARATED CHILDREN

83%

#### **DEMOGRAPHICS**

**PALMA CRISIS** 