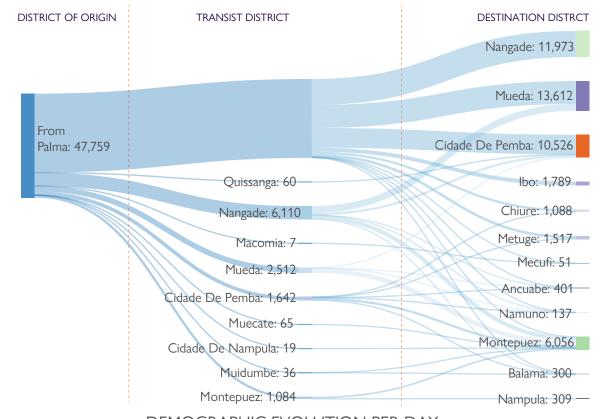

# DISPLACEMENT FLOWS BY DISTRICTS (ARRIVALS)

ETT Report: No. 79/ 27 March - 12 May 2021 17:00h

Following the recent attacks in Palma Sede, DTM teams in Nangade, Mueda, Montepuez, Mecufi, Ibo and Pemba districts continue to register significant rise in IDP arrivals since 27 March. On the 12th of May 2021, an estimated number of 1,011 IDPs were registered in the receiving districts bringing the total number of IDPs to **47,759** people who have been displaced from Palma. IDPs continue to arrive in Nangade on foot and by bus from Nangade to Mueda, Montepuez, and Pemba.