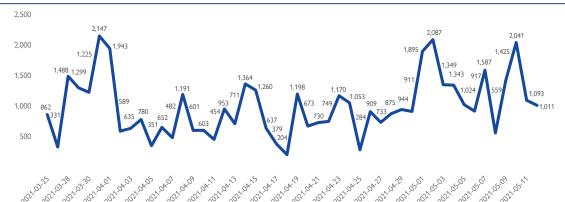

# DEMOGRAPHIC EVOLUTION PER DAY

ETT Report: No. 79/ 27 March - 12 May 2021 17:00h

Following the recent attacks in Palma Sede, DTM teams in Nangade, Mueda, Montepuez, Mecufi, Ibo and Pemba districts continue to register significant rise in IDP arrivals since 27 March. On the 12th of May 2021, an estimated number of 1,011 IDPs were registered in the receiving districts bringing the total number of IDPs to **47,759** people who have been displaced from Palma. IDPs continue to arrive in Nangade on foot and by bus from Nangade to Mueda, Montepuez, and Pemba.