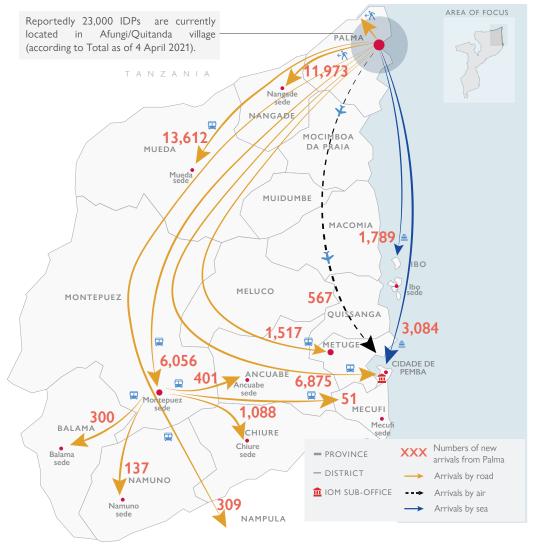

ETT Report: No. 79/ 27 March - 12 May 2021 17:00h

Following the recent attacks in Palma Sede, DTM teams in Nangade, Mueda, Montepuez, Mecufi, Ibo and Pemba districts continue to register significant rise in IDP arrivals since 27 March. On the 12th of May 2021, an estimated number of 1,011 IDPs were registered in the receiving districts bringing the total number of IDPs to **47,759** people who have been displaced from Palma. IDPs continue to arrive in Nangade on foot and by bus from Nangade to Mueda, Montepuez, and Pemba.

# DISPLACEMENT FLOWS BY DISTRICTS (ARRIVALS)