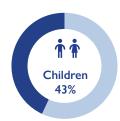

# Women 31%

**DEMOGRAPHICS** 

**PALMA CRISIS** 

43%

OF THE IDPs REPORTED ARE CHILDREN

588

UNACCOMPANIED/ SEPARATED CHILDREN