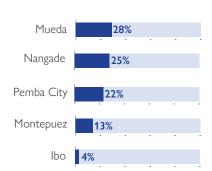

### MAIN ARRIVAL DISTRICTS

81%

OF THE REPORTED IDPs ARE LIVING WITHIN HOST COMMUNITIES

1,581
ELDERLY WERE

REPORTED,
REPRESENTING
THE LARGEST
VULNERABLE GROUP