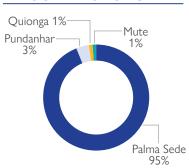

icant rise in IDP arrivals since 27 March. On the 12th of May 2021, an estimated number of 1,011 IDPs were registered in the receiving districts bringing the total number of IDPs to **47,759** people who have been displaced from Palma. IDPs continue to arrive in Nangade on foot and by bus from Nangade to Mueda, Montepuez, and Pemba.

For live update, click here



## KEY FIGURES

47,759

PEOPLE ON THE MOVE DURING THE REPORTING PERIOD

# Women 31%

**DEMOGRAPHICS** 





**PALMA CRISIS** 

43%

OF THE IDPs REPORTED ARE CHILDREN

588

UNACCOMPANIED/ SEPARATED CHILDREN









### MAIN ARRIVAL DISTRICTS



81%

OF THE REPORTED IDPs ARE LIVING WITHIN HOST COMMUNITIES

1,581
ELDERLY WERE

REPORTED,
REPRESENTING
THE LARGEST
VULNERABLE GROUP

## MEANS OF DISPLACEMENT



#### LOCALITY OF ORIGIN







## ABOUT THE EMERGENCY TRACKING TOOL

The objective of the Emergency Tracking Tool (ETT) is to collect information on large and sudden population movements, and to provide support to the Government and th humanitarian community by disseminating data on IDPs for ensuring effective humanitarian response to the affected population. Emergency tracking teams and enumerators are deployed to Cidade de Pemba, Mueda, Meluco, Nangade, Montepuez, Ancuabe, Namuno, Balama, Chiure, Ibo, Metuge and Mecufi districts to collect data on displacement movements on a daily basis.

#### VULNERABILITY BY POSTO OF ARRIVAL

| District        | Posto             | Unaccompanied/<br>Separated<br>Children | Pregnant<br>Women | Ederly | Person w/<br>disability |
|-----------------|-------------------|-----------