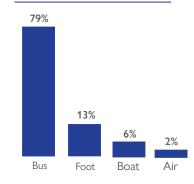

## MEANS OF DISPLACEMENT

ETT Report: No. 79/ 27 March - 12 May 2021 17:00h

Following the recent attacks in Palma Sede, DTM teams in Nangade, Mueda, Montepuez, Mecufi, Ibo and Pemba districts continue to register significant rise in IDP arrivals since 27 March. On the 12th of May 2021, an estimated number of 1,011 IDPs were registered in the receiving districts bringing the total number of IDPs to **47,759** people who have been displaced from Palma. IDPs continue to arrive in Nangade on foot and by bus from Nangade to Mueda, Montepuez, and Pemba.