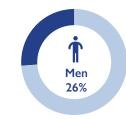

# Women 31%

**DEMOGRAPHICS** 

**PALMA CRISIS** 

43%

OF THE IDPs REPORTED ARE CHILDREN

588

UNACCOMPANIED/ SEPARATED CHILDREN