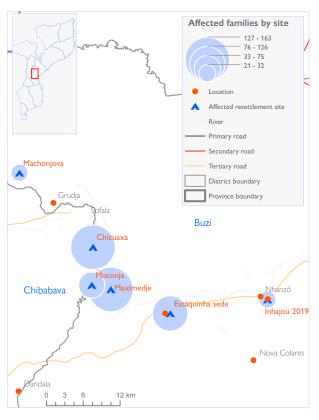

From 27 to 28 November 2020, the International Organization for Migration (IOM) in collaboration with focal points from the National Institute of Disaster Management (INGC) at the district level, with acknowledgment from INGC at the provincial level, conducted rapid assessments in six resettlement sites across Buzi and Chibavava districts of Sofala province after the heavy rainfall and strong wind from 25 to 28 November 2020.

## Resettlement Sites Affected by Heavy Rain between 25 - 28 November 2020

| Location details |                 |                   | Complete structure damage |                    |       | Partial damage                |                 |                                  |
|------------------|-----------------|-------------------|---------------------------|--------------------|-------|-------------------------------|-----------------|----------------------------------|
| Province         | District        | Resettlement site | Upgraded shelter          | Emergency shelters | Tents | Major<br>structural<br>damage | Minor<br>damage | Damaged<br>latrines<br>(in unit) |
| Sofala           | Buzi            | Estaquinha sede   | 2                         | 0                  | 0     | 62                            | 62              | 0                                |
|                  |                 | Inhajou 2019      | 0                         | 3                  | 0     | 16                            | 13              | 0                                |
|                  |                 | Machonjova        | 0                         | 17                 | 0     | 4                             | 0               | 0                                |
|                  |                 | Maximedje         | 0                         | 2                  | 0     | 0                             | 155             | 6                                |
|                  | Buzi Total      |                   | 2                         | 22                 | 0     | 82                            | 230             | 6                                |
|                  | Chibabava       | Chicuaxa          | 0                         | 80                 | 20    | 40                            | 20              | 0                                |
|                  |                 | Muconja           | 0                         | 0                  | 25    | 25                            | 25              | 0                                |
|                  | Chibabava Total |                   | 0                         | 80                 | 45    | 65                            | 45              | 0                                |
| Sofala Total     |                 |                   | 2                         | 102                | 45    | 147                           | 275             | 6                                |