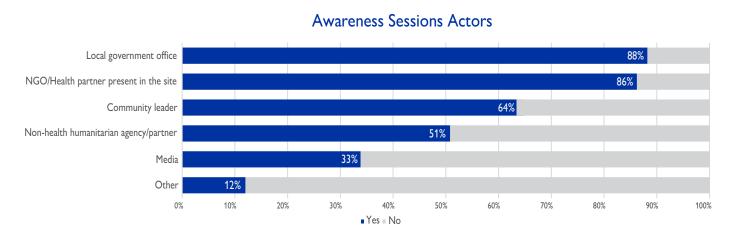

As indicated in the graph below, the main actors involved in informing the resettlement site population about COVID-19 preventive measures have been the local government office (in 64 assessed sites, 88%), NGOs and health partners working at the site (63 sites, 86%), community leaders (47 sites, 64%), non-health humanitarian agencies and partners (37 sites, 51%), the media (24 sites, 33%) and other actors (9 sites, 12%).