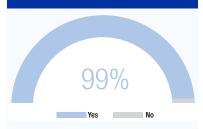

#### Preparedness measures and facilities

In 99 per cent of the assessed sites key informants reported that sites were taking actions to prevent the spread of COVID-19 within the site (up from 97% in the previous assessment). The only site reporting that no action was taken for the prevention and control of COVID-19 is Mussaia site situated in Maganja da Costa district in Zambezia province.