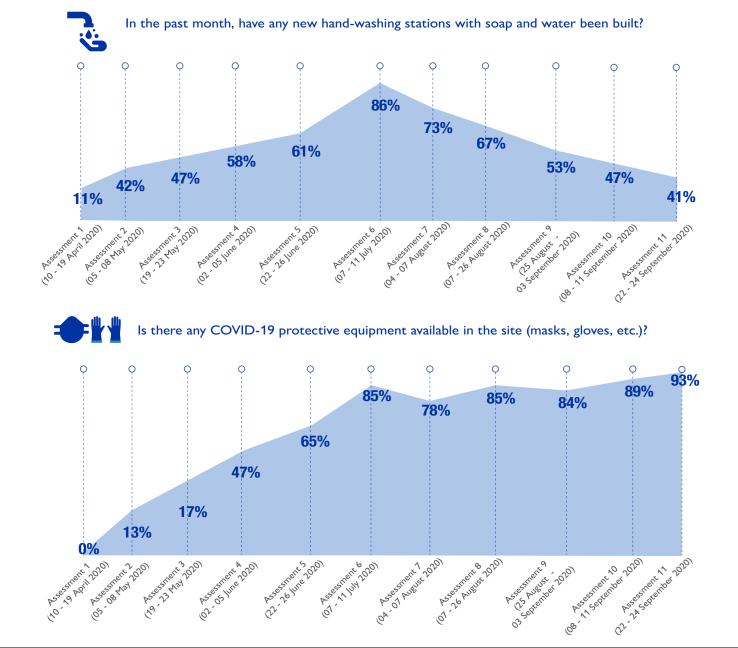

Forty-one per cent of the assessed sites reported that new hand-washing stations have been built in the past month (compared to 47% in the previous assessment), possibly signalling that sites have sufficient hand-washing stations, with the number of sites reporting newly built hand-washing stations decreasing for the fifth assessment in a row.

Compared to the previous assessment, a higher number of sites reported the availability of COVID-19 protective equipment, such as masks or gloves, in the resettlement site. Specifically, during this assessment, 68 out of 73 assessed sites (93% compared to 89% in the previous assessment) reported the availability of COVID-19 protective equipment, the highest number to date, as illustrated in the graph below. The sites without available COVID-19 protective equipment are situated in Sussundenga district (1 site) in Manica province, Caia district (1 site) in Sofala province and in Cidade de Tete (1 site) and Mutarara (2 sites) districts in Tete province. It is noteworthy that all three resettlement sites assessed in Tete province reported the lack of COVID-19 protective equipment. Local government, INGC, IOM and Red Cross have been mentioned as the main actors providing COVID-19 protective equipment to the resettlement sites.