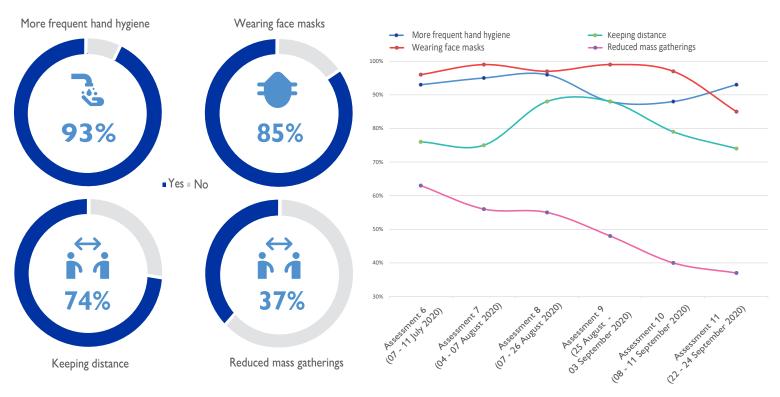

#### Observed changes in people's behaviours and habits

All the focal points reported that they have noticed changes in people's behaviours and habits to prevent the spread of COVID-19. Specifically, interviewed key informants reported the following changes: more frequent hand hygiene (93% of sites), site residents wearing face masks (85%), keeping distance in queues, at water points and other gatherings (74%), and reduced mass gatherings (37%). As illustrated in the graph below, according to key informants, a decreasing trend across all different behaviours and habits to prevent the spread of COVID-19 is noticeable.

#### Reported noticeable changes in people's behaviours and habits to prevent the spread of COVID-19