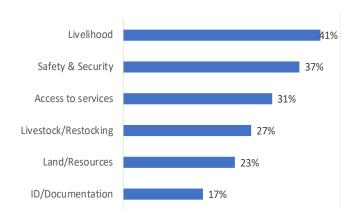

Figure 5: % Sites reporting obstacles to return

The demographic breakdown is shown in figure 7. Individuals with specific vulnerabilities were also reported at displacement sites and are represented in figure 8.

Figure 6: % Sites by support needed to return or reintegrate

Figure 7: Demographic breakdown

| Special Voulnerabilities                                  | #<br>Individuals |
|-----------------------------------------------------------|------------------|
| Pregnant girls # under 18                                 | 254              |
| Pregnant Women # over 18                                  | 13,356           |
| Breastfeeding Mothers #                                   | 24,050           |
| Persons w/ Disabilities # under 18                        | 684              |
| Persons w/ Disabilities # over 18                         | 1,152            |
| Persons w/ Chronic Diseases/Serious<br>Medical Conditions | 645              |
| Members of religious minorities #                         | 772              |
| Members of ethnic minorities #                            | 98               |
| Elderly Persons without care givers                       | 10,222           |
| Unaccompanied Children                                    | 238              |
| Separated Children                                        | 652              |
| Orphaned Children                                         | 336              |
| Single-female headed Households                           | 11,240           |
| Single-male headed Households                             | 2,665            |
| Child headed Households                                   | 61               |
| Elderly headed Households                                 | 7,191            |