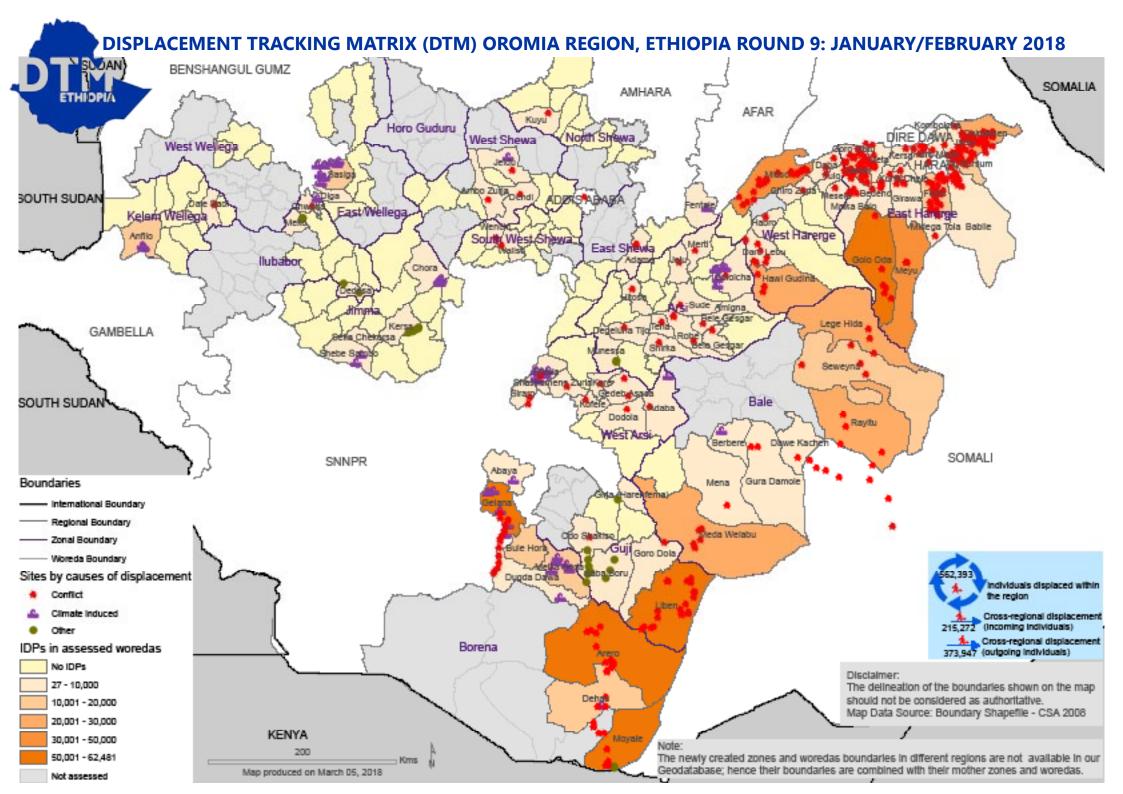

### LOCATION AND CAUSE OF DISPLACEMENT:

777,665 displaced individuals comprising 126,920 households in 418 displacement sites were identified in Oromia region\*. These figures represent an increase of 5,423 in the total individuals (+0.70%) an increase of 1,938 households(+1.55%) and 49 sites (+13.28%) since round 8 (November/December 2017). No new sites were identified in 2018. 84.69% sites opened in 2017. Conflict was the primary cause of displacement for an estimated 84% of the displaced population.

Figure 3 shows the number of IDPs displaced by zone and cause of displacement. Figure 4 shows the distribution of IDPs by driver of displacement and time of displacement.

72.32% of IDPs in Oromia region are internally displaced within the region. Of the IDPs displaced within Oromia region, 63.34% were displaced within their zone of origin.