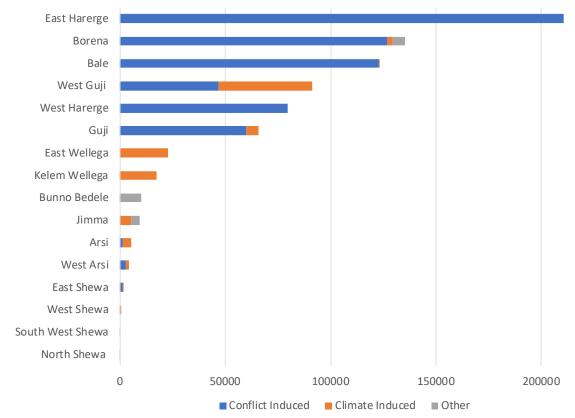

Figure 3 shows the number of IDPs displaced by zone and cause of displacement. Figure 4 shows the distribution of IDPs by driver of displacement and time of displacement.

72.32% of IDPs in Oromia region are internally displaced within the region. Of the IDPs displaced within Oromia region, 63.34% were displaced within their zone of origin.

Figure 3: IDPs displaced by zone and cause of displacement

|                 | Conf           | lict                                                         | Clima          | ate                                                           | Other          |                                                              |  |
|-----------------|----------------|--------------------------------------------------------------|----------------|---------------------------------------------------------------|----------------|--------------------------------------------------------------|--|
| Site start date | Total affected | % total population in sites reporitng new arrivals 2017-2018 | Total affected | % total population in sites reporitng new arrivals 2017- 2018 | Total affected | % total population in sites reporitng new arrivals 2017-2018 |  |
| Before 2017     | 87,828         | 8%                                                           | 88,493         | 7%                                                            | 7,400          | 2%                                                           |  |
| Drunig 2017     | 565,384        | 15%                                                          | 9,305          | 15%                                                           | 19,252         | 12%                                                          |  |