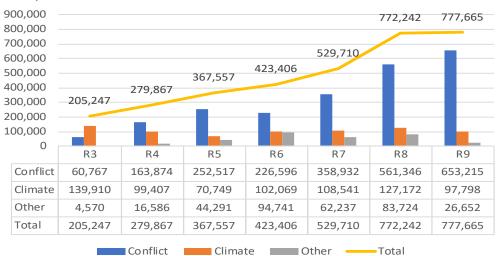

**COMMUNICATION:** 42% of sites reported that site management were IDPs primary source of information followed by local leader at 27% of sites. Figure 1 illustrates trends in stock totals of displacement in the region over time compared to recent displacement. Figure 2 shows IDP numbers dissagregated by cause over time.

Figure 1: Trends in stock totals of displacement and new displacements from 2017 and 2018

Figure 2: IDPs by cause of displacement by round

### LOCATION AND CAUSE OF DISPLACEMENT:

777,665 displaced individuals comprising 126,920 households in 418 displacement sites were identified in Oromia region\*. These figures represent an increase of 5,423 in the total individuals (+0.70%) an increase of 1,938 households(+1.55%) and 49 sites (+13.28%) since round 8 (November/December 2017). No new sites were identified in 2018. 84.69% sites opened in 2017. Conflict was the primary cause of displacement for an estimated 84% of the displaced population.