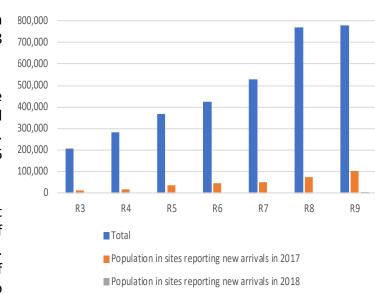

**COMMUNICATION:** 42% of sites reported that site management were IDPs primary source of information followed by local leader at 27% of sites. Figure 1 illustrates trends in stock totals of displacement in the region over time compared to recent displacement. Figure 2 shows IDP numbers dissagregated by cause over time.

Figure 1: Trends in stock totals of displacement and new displacements from 2017 and 2018

Figure 2: IDPs by cause of displacement by round

### MOBILITY TRENDS AND CAUSE OF DISPLACEMENT

At 16 of the 416 sites new IDP arrivals were recorded in 202018. At 211 sites, new arrivals arrivals were recorded in 2017.

None of the sites identified opened in 2018 but 84.69% opened between January and December 2017. 15.31% of sites opened before 2017.