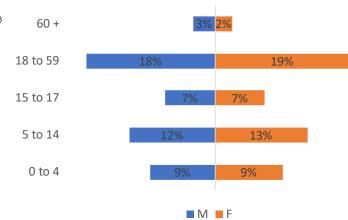

**DEMOGRAPHICS:** 51% of displaced individuals were female and 49% were male. 57% were younger than 18 years old. 5% were over 60 years old.

**SHELTER:** 40 sites reported that over 25% of households were living in shelters that were below standard.

Figure 5: % Sites reporting obstacles to return

The demographic breakdown is shown in figure 7. Individuals with specific vulnerabilities were also reported at displacement sites and are represented in figure 8.