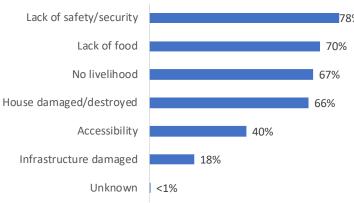

At 27.99% of sites IDPs prefer reintegration as a durable solution to their displacement while 55.26% prefer relocation and 16.27% site prefer return. At 0.48% this information is unknow.

Figure 5 shows the percentage of sites reporting various obstacles to returns, while figure 6 shows support IDPs need to return or reintegrate.

Figure 5: % Sites reporting obstacles to return

The demographic breakdown is shown in figure 7. Individuals with specific vulnerabilities were also reported at displacement sites and are represented in figure 8.