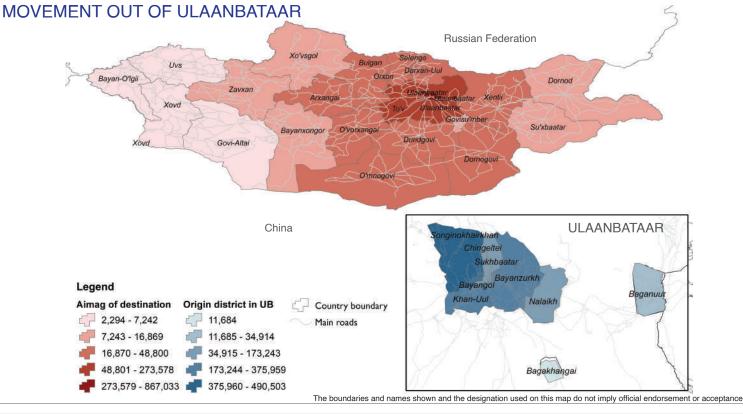

| of<br>destination | ?     | Bagakhangai | Baganuur | Bayangol | Bayanzurkh | Chingeltei | Khan-Uul | Nalaikh | Songinokhairkh<br>an | Sukhbaatar | TOTAL     |
|-------------------|-------|-------------|----------|----------|------------|------------|----------|---------|----------------------|------------|-----------|
| Ulaanbaatar       | 4,190 | 10,888      | 32,487   | 52,634   | 106,121    | 38,661     | 261,098  | 59,927  | 265,927              | 35,035     | 866,968   |
| Arkhangai         | 179   | 19          | 63       | 6,789    | 8,497      | 2,836      | 4,197    | 175     | 13,716               | 2,361      | 38,832    |
| Bayankhongor      | 97    | 23          | 55       | 2,617    | 3,937      | 1,232      | 1,988    | 159     | 7,476                | 1,296      | 18,880    |
| Bayan-Ulgii       | 23    | 5           | 1        | 349      | 600        | 101        | 144      | 29      | 1,057                | 219        | 2,528     |
| Bulgan            | 199   | 22          | 57       | 5,438    | 7,134      | 2,196      | 3,758    | 109     | 9,496                | 1,841      | 30,250    |
| Darkhan-Uul       | 265   | 50          | 128      | 7,635    | 9,321      | 2,585      | 5,381    | 340     | 20,614               | 3,109      | 49,428    |
| Dornod            | 104   | 37          | 16       | 1,434    | 6,853      | 960        | 1,586    | 93      | 1,571                | 1,185      | 13,839    |
| Dornogobi         | 311   | 36          | 76       | 4,248    | 9,443      | 1,269      | 2,990    | 285     | 3,155                | 1,783      | 23,596    |
| Dundgobi          | 152   | 19          | 68       | 3,743    | 8,937      | 1,447      | 4,637    | 151     | 4,555                | 1,895      | 25,604    |
| Gobi-Altai        | 46    | 19          | 36       | 1,017    | 1,823      | 471        | 801      | 29      | 3,538                | 496        | 8,276     |
| Gobisumber        | 233   | 9           | 127      | 2,608    | 8,946      | 760        | 1,791    | 290     | 1,710                | 1,276      | 17,750    |
| Khentii           | 186   | 44          | 33       | 3,226    | 19,670     | 1,867      | 3,152    | 382     | 3,221                | 2,633      | 34,414    |
| Khovd             | 10    | 2           | 12       | 869      | 1,621      | 361        | 911      | 46      | 3,695                | 326        | 7,853     |
| Khuvsgul          | 110   | 35          | 94       | 3,448    | 4,731      | 1,342      | 2,435    | 124     | 7,433                | 1,510      | 21,262    |
| Orkhon            | 161   | 5           | 127      | 6,872    | 7,731      | 1,736      | 4,987    | 208     | 10,830               | 2,363      | 35,020    |
| Selenge           | 170   | 40          | 181      | 10,892   | 10,937     | 3,201      | 5,663    | 379     | 12,482               | 3,404      | 47,349    |
| Sukhbaatar        | 78    | 38          | 45       | 1,037    | 6,492      | 597        | 945      | 123     | 1,029                | 882        | 11,266    |
| Tuv               | 1,590 | 234         | 931      | 44,386   | 63,132     | 20,043     | 51,781   | 6,679   | 83,119               | 21,392     | 293,287   |
| Umnugobi          | 167   | 11          | 112      | 4,734    | 8,591      | 1,612      | 8,501    | 189     | 7,867                | 2,194      | 33,978    |
| Uvurkhangai       | 215   | 60          | 127      | 6,747    | 9,285      | 2,552      | 5,843    | 243     | 17,360               | 2,460      | 44,892    |
| Zavkhan           | 73    | 14          | 27       | 2,147    | 3,498      | 793        | 1,522    | 76      | 4,445                | 1,023      | 13,618    |
| Uvs               | 36    | 5           | 21       | 1,010    | 2,029      | 494        | 873      | 96      | 3,661                | 430        | 8,655     |
| ?                 | 78    | 15          | 55       | 543      | 1,316      | 183        | 667      | 388     | 838                  | 327        | 4,410     |
| TOTAL             | 8,673 | 11,630      | 34,879   | 174,423  | 310,645    | 87,299     | 375,651  | 70,520  | 488,795              | 89,440     | 1,651,955 |