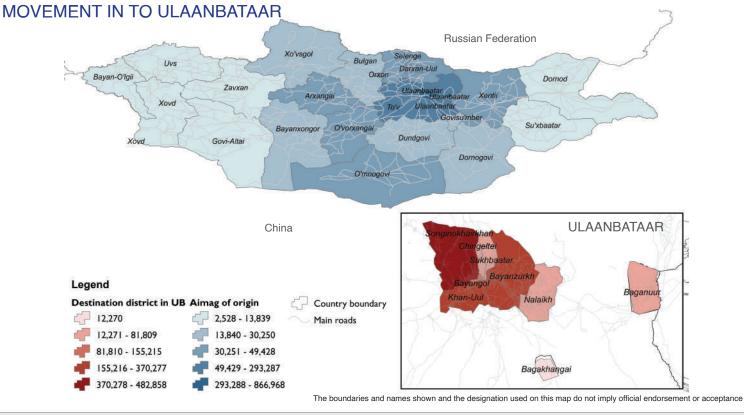

| of<br>destination | ?     | Bagakhangai | Baganuur | Bayangol | Bayanzurkh | Chingeltei | Khan-Uul | Nalaikh | Songinokhairkh<br>an | Sukhbaatar | TOTAL     |
|-------------------|-------|-------------|----------|----------|------------|------------|----------|---------|----------------------|------------|-----------|
| Ulaanbaatar       | 4,190 | 10,888      | 32,487   | 52,634   | 106,121    | 38,661     | 261,098  | 59,927  | 265,927              | 35,035     | 866,968   |
| Arkhangai         | 179   | 19          | 63       | 6,789    | 8,497      | 2,836      | 4,197    | 175     | 13,716               | 2,361      | 38,832    |
| Bayankhongor      | 97    | 23          | 55       | 2,617    | 3,937      | 1,232      | 1,988    | 159     | 7,476                | 1,296      | 18,880    |
| Bayan-Ulgii       | 23    | 5           | 1        | 349      | 600        | 101        | 144      | 29      | 1,057                | 219        | 2,528     |
| Bulgan            | 199   | 22          | 57       | 5,438    | 7,134      | 2,196      | 3,758    | 109     | 9,496                | 1,841      | 30,250    |
| Darkhan-Uul       | 265   | 50          | 128      | 7,635    | 9,321      | 2,585      | 5,381    | 340     | 20,614               | 3,109      | 49,428    |
| Dornod            | 104   | 37          | 16       | 1,434    | 6,853      | 960        | 1,586    | 93      | 1,571                | 1,185      | 13,839    |
| Dornogobi         | 311   | 36          | 76       | 4,248    | 9,443      | 1,269      | 2,990    | 285     | 3,155                | 1,783      | 23,596    |
| Dundgobi          | 152   | 19          | 68       | 3,743    | 8,937      | 1,447      | 4,637    | 151     | 4,555                | 1,895      | 25,604    |
| Gobi-Altai        | 46    | 19          | 36       | 1,017    | 1,823      | 471        | 801      | 29      | 3,538                | 496        | 8,276     |
| Gobisumber        | 233   | 9           | 127      | 2,608    | 8,946      | 760        | 1,791    | 290     | 1,710                | 1,276      | 17,750    |
| Khentii           | 186   | 44          | 33       | 3,226    | 19,670     | 1,867      | 3,152    | 382     | 3,221                | 2,633      | 34,414    |
| Khovd             | 10    | 2           | 12       | 869      | 1,621      | 361        | 911      | 46      | 3,695                | 326        | 7,853     |
| Khuvsgul          | 110   | 35          | 94       | 3,448    | 4,731      | 1,342      | 2,435    | 124     | 7,433                | 1,510      | 21,262    |
| Orkhon            | 161   | 5           | 127      | 6,872    | 7,731      | 1,736      | 4,987    | 208     | 10,830               | 2,363      | 35,020    |
| Selenge           | 170   | 40          | 181      | 10,892   | 10,937     | 3,201      | 5,663    | 379     | 12,482               | 3,404      | 47,349    |
| Sukhbaatar        | 78    | 38          | 45       | 1,037    | 6,492      | 597        | 945      | 123     | 1,029                | 882        | 11,266    |
| Tuv               | 1,590 | 234         | 931      | 44,386   | 63,132     | 20,043     | 51,781   | 6,679   | 83,119               | 21,392     | 293,287   |
| Umnugobi          | 167   | 11          | 112      | 4,734    | 8,591      | 1,612      | 8,501    | 189     | 7,867                | 2,194      | 33,978    |
| Uvurkhangai       | 215   | 60          | 127      | 6,747    | 9,285      | 2,552      | 5,843    | 243     | 17,360               | 2,460      | 44,892    |
| Zavkhan           | 73    | 14          | 27       | 2,147    | 3,498      | 793        | 1,522    | 76      | 4,445                | 1,023      | 13,618    |
| Uvs               | 36    | 5           | 21       | 1,010    | 2,029      | 494        | 873      | 96      | 3,661                | 430        | 8,655     |
| ?                 | 78    | 15          | 55       | 543      | 1,316      | 183        | 667      | 388     | 838                  | 327        | 4,410     |
| TOTAL             | 8,673 | 11,630      | 34,879   | 174,423  | 310,645    | 87,299     | 375,651  | 70,520  | 488,795              | 89,440     | 1,651,955 |