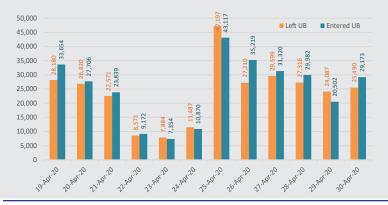

# MOVEMENT THROUGH CHECKPOINTS

|              |           | OVERALL   |           | 30-Apr-20 |        |        |  |  |
|--------------|-----------|-----------|-----------|-----------|--------|--------|--|--|
| Checkpoint   | TOTAL     | IN        | OUT       | TOTAL     | IN     | OUT    |  |  |
| Baruunturuun | 402,017   | 191,320   | 210,697   | 0         | 0      | 0      |  |  |
| Ulziit       | 352,659   | 184,699   | 167,960   | 4,667     | 2,919  | I,748  |  |  |
| Nalaikh      | 705,615   | 351,165   | 354,450   | 11,802    | 5,243  | 6,559  |  |  |
| Morin        | 536,229   | 267,968   | 268,261   | 11,972    | 5,994  | 5,978  |  |  |
| Emeelt       | 824,685   | 443,084   | 381,601   | 13,436    | 8,532  | 4,904  |  |  |
| Gunt         | 425,839   | 213,273   | 212,566   | 12,786    | 6,485  | 6,301  |  |  |
| Total        | 3,247,044 | 1,651,509 | 1,595,535 | 54,663    | 29,173 | 25,490 |  |  |