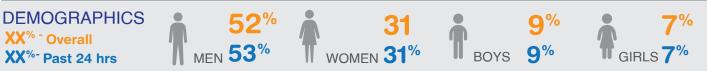

# MOVEMENT THROUGH CHECKPOINTS

|              |           | OVERALL   |           | 30-Apr-20 |        |        |  |  |
|--------------|-----------|-----------|-----------|-----------|--------|--------|--|--|
| Checkpoint   | TOTAL     | IN        | OUT       | TOTAL     | IN     | OUT    |  |  |
| Baruunturuun | 402,017   | 191,320   | 210,697   | 0         | 0      | 0      |  |  |
| Ulziit       | 352,659   | 184,699   | 167,960   | 4,667     | 2,919  | I,748  |  |  |
| Nalaikh      | 705,615   | 351,165   | 354,450   | 11,802    | 5,243  | 6,559  |  |  |
| Morin        | 536,229   | 267,968   | 268,261   | 11,972    | 5,994  | 5,978  |  |  |
| Emeelt       | 824,685   | 443,084   | 381,601   | 13,436    | 8,532  | 4,904  |  |  |
| Gunt         | 425,839   | 213,273   | 212,566   | 12,786    | 6,485  | 6,301  |  |  |
| Total        | 3,247,044 | 1,651,509 | 1,595,535 | 54,663    | 29,173 | 25,490 |  |  |