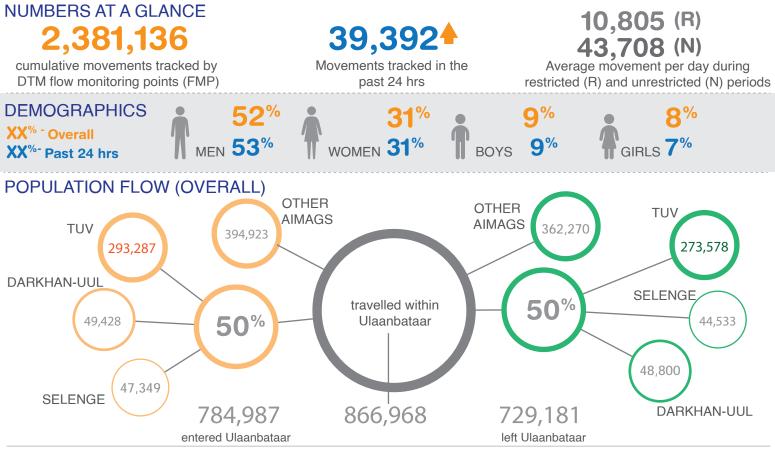

# SITREP # 63 01-May-2020 12:00 (GMT+8)

The Mongolian Government has taken early and very active measures to prevent and stop an eventual spread of the COVID-19. Besides closing all the educational institutions starting with January 27th and imposing international travel restrictions that are expanding along with the growing number of countries affected by COVID-19 globally, on 13 February 2020 the government also declared state of high alert. To prevent a possible spread of COVID during the Mongolian Lunar New Year (February 24-26, 2020), the Emergency Commission restricted all travel between aimags (provinces), as well as incoming and outgoing flows in the capital city. Ulaanbaatar is by far the biggest urban settlement in Mongolia concentrating almost half of the country's population. It is a major destination, transition point and origin for population movements and as such may represent a powerful source for spreading COVID-19 to the entire country. To increase its preparedness and also an eventual response to COVID-19, the Governor's Office of the Capital City has requested the assistance of International Organization for Migration, Mission to Mongolia (IOM) to take evidence of all the incoming and outgoing flows of people by implementing its Displacement Tracking Matrix (DTM) methodology. Based on a joint agreement to implement DTM between IOM and the Governor's Office of the Capital City, a total of over 400 health and education system personnel have been trained as data enumerators and technical assistance was provided to set up the overall data collection and analysis framework. The pilot phase of the DTM flow monitoring in Ulaanbaatar was started on February 27th, 08:00 hrs while the roads were still closed for general free movement. The active implementation phase commenced when roads were opened for free circulation at 06:00 hrs on March 3rd and is scheduled to last until June 1st, 2020. Enumerators placed at 6 major checkpoints around the city (Emeelt, Baruunturuun, Gunt, Ulziit, Morin and Nalaikh) are collecting non-personal data on type of vehicle, passengers' profile, place as well as length of stay at origin and destination on a 24/7 time-schedule. Although it is the first time it is used in a capital city, since 2004 DTM has been implemented in over 80 countries and over 40 million individuals have been tracked globally in 2018 alone. Most recently DTM was used to track population movements in regions affected by Ebola. In Mongolia National Emergency Management Agency (NEMA) and IOM used DTM since 2018 to track the mobility of people in all administrative subdivision outside Ulaanbaatar improving preparedness for natural disasters, especially dzud.

# MOVEMENT THROUGH CHECKPOINTS

|              |           | OVERALL   |           | 30-Apr-20 |        |        |  |  |
|--------------|-----------|-----------|-----------|-----------|--------|--------|--|--|
| Checkpoint   | TOTAL     | IN        | OUT       | TOTAL     | IN     | OUT    |  |  |
| Baruunturuun | 402,017   | 191,320   | 210,697   | 0         | 0      | 0      |  |  |
| Ulziit       | 352,659   | 184,699   | 167,960   | 4,667     | 2,919  | I,748  |  |  |
| Nalaikh      | 705,615   | 351,165   | 354,450   | 11,802    | 5,243  | 6,559  |  |  |
| Morin        | 536,229   | 267,968   | 268,261   | 11,972    | 5,994  | 5,978  |  |  |
| Emeelt       | 824,685   | 443,084   | 381,601   | 13,436    | 8,532  | 4,904  |  |  |
| Gunt         | 425,839   | 213,273   | 212,566   | 12,786    | 6,485  | 6,301  |  |  |
| Total        | 3,247,044 | 1,651,509 | 1,595,535 | 54,663    | 29,173 | 25,490 |  |  |