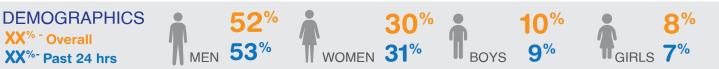

# MOVEMENT THROUGH CHECKPOINTS

|              |           | OVERALL   |           | 30-Apr-20 |        |        |  |  |
|--------------|-----------|-----------|-----------|-----------|--------|--------|--|--|
| Checkpoint   | TOTAL     | IN        | OUT       | TOTAL     | IN     | OUT    |  |  |
| Baruunturuun | 402,017   | 191,320   | 210,697   | 0         | 0      | 0      |  |  |
| Ulziit       | 352,659   | 184,699   | 167,960   | 4,667     | 2,919  | I,748  |  |  |
| Nalaikh      | 705,615   | 351,165   | 354,450   | 11,802    | 5,243  | 6,559  |  |  |
| Morin        | 536,229   | 267,968   | 268,261   | 11,972    | 5,994  | 5,978  |  |  |
| Emeelt       | 824,685   | 443,084   | 381,601   | 13,436    | 8,532  | 4,904  |  |  |
| Gunt         | 425,839   | 213,273   | 212,566   | 12,786    | 6,485  | 6,301  |  |  |
| Total        | 3,247,044 | 1,651,509 | 1,595,535 | 54,663    | 29,173 | 25,490 |  |  |